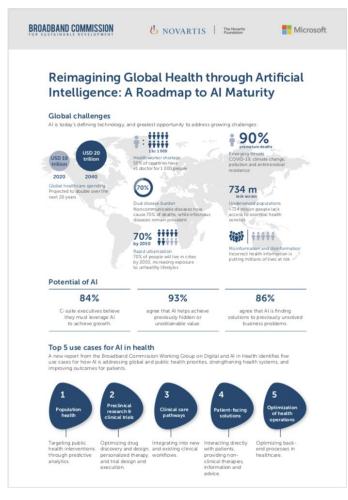

## **Dissemination Kit:**

Dissemination Kits should be delivered to the Secretariat and Working Group members at least two weeks in advance of the publication of the report.

The Working Group on AI & Health developed a Dissemination Kit with a high-level summary of the work of the group, a series of infographics, social media posts, videos and a comprehensive plan of how they will be sharing the information. This format included advocacy examples for the Working Group, Secretariat and Commissioners, which can be used as a framework for future Working Groups. This kit was developed by the Working Group chairs and delivered to the Group members and Secretariat for additional cross-promotion.