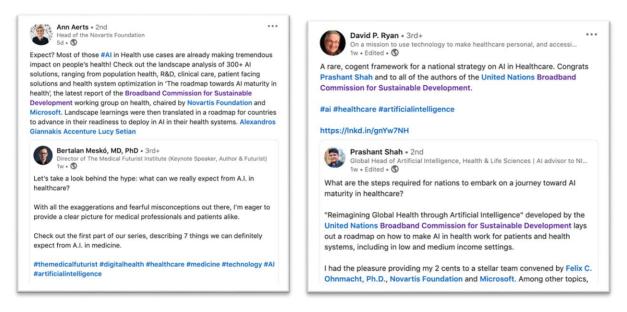

tion of fellow Commissioners:







"Reimagining Global Health through Artificial Intelligence" developed by the United Nations Broadband Commission for Sustainable Development lays out a roadmap on how to make AI in health work for patients and health systems. including in low and medium income settings.

I had the pleasure providing my 2 cents to a stellar team convened by Felix C. Ohnmacht, Ph.D., Novartis Foundation and Microsoft. Among other topics, we discuss data policy and how technologies like Federated Learning can spur AI while preserving privacy. I highly recommend reading the exec summary and the report linked in our blog below.

https://lnkd.in/gngU68h #aiforall #healthcare #aihealthcare #aipolicy

#### Linking the findings of the WG report to other relevant conversations:





#### Support from other organizations:



...

| macro-eyes<br>YB Follows<br>Wat Boldows<br>Wat B | EVOCAL Health<br>72 followers<br>Imo • • • • • • • • • • • • • • • • • • • |
|------------------------------------------------------------------------------------------------------------------------------------------------------------------------------------------------------------------------------------------------------------------------------------------------------------------------------------------------------------------------------------------------------------------------------------------------------------------------------------------------------------------------------------------------------------------------------------------------------------------------------------------