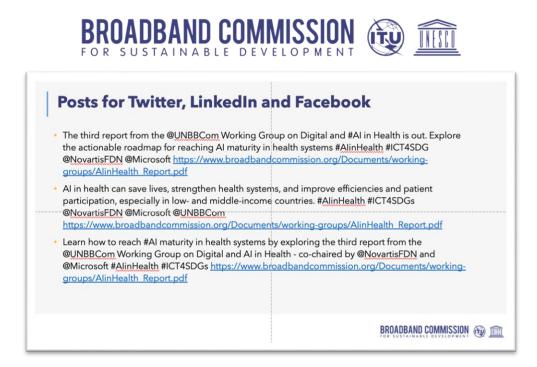

Best Practice for Communications and Advocacy Plans should include:

- Internal Presentations to be shared with the Secretariat and fellow Commissioners, this should include an advocacy plan for the Commission. Best practices illustrated by the WG on AI & Health include tracking of interest by media, and a detailed plan for the year ahead.
- **Dissemination Kits** should be created in anticipation of the publication of the WG report. These should include an array of content to be shared by both the WG members and the Commission, for ease of sharing, pre-written copy for Social Media posts will increase the likelihood Commissioners are able to help promote. Additional best practices seen by the WG on AI & Health include high quality videos and a master deck of report findings for events.
- **Commissioner Engagement** is key. Participation on the part of WG members is crucial to expand the use of the publication. Best practices by the WG on AI and Health have been seen through their social media channels, posting about once a week with reference to the report since its publication, as well as referring to the report during their participation in external events.