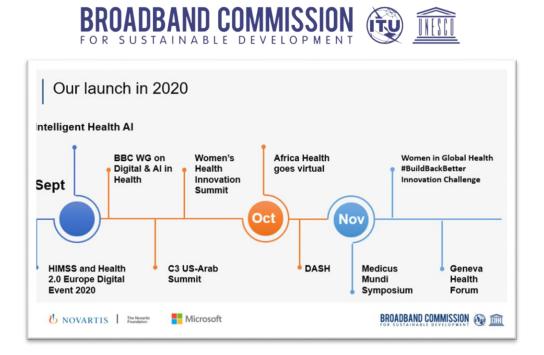

## **Internal Presentation Example:**

The Working Group on AI & Health developed and presented a timeline in which they planned continue to distribute and promote their publication throughout the year. By outlining advocacy events in advance, the Secretariat and its Commissioners can incorporate this into their advocacy calendar for the year and make sure to share successes and promote posts by the Working Group.

Participating in relevant events in which WG members can reference the reports of the group will increase visibility of the Commission and bring the findings of the reports to the global conversation. Make sure to share your participation in these events with the Secretariat so that we can promote accordingly.